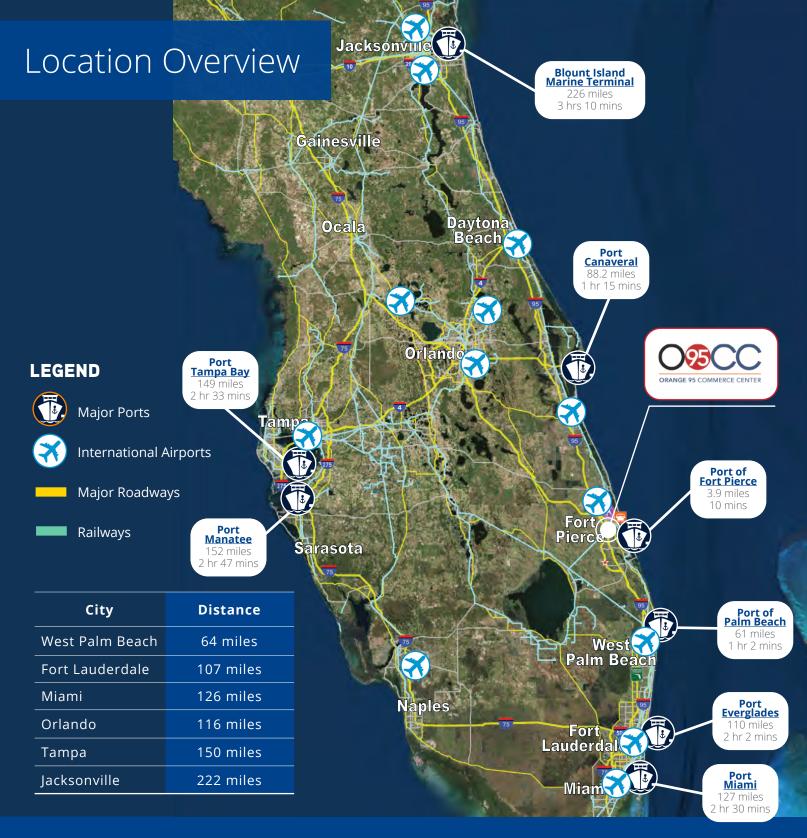

### O95CC Overview

#### **Orange 95 Commerce Center**

is a Class A Institutional-Quality Light Industrial, Manufacturing & Distribution Center located in St. Lucie County. The development covers 61 acres and has been approved for over 700,000 SF of industrial development. It is one of the few locations in South Florida that offers a variety of options for businesses, including Built-to-Suit (BTS) Sales, warehouse leases, and industrially zoned land for sale.