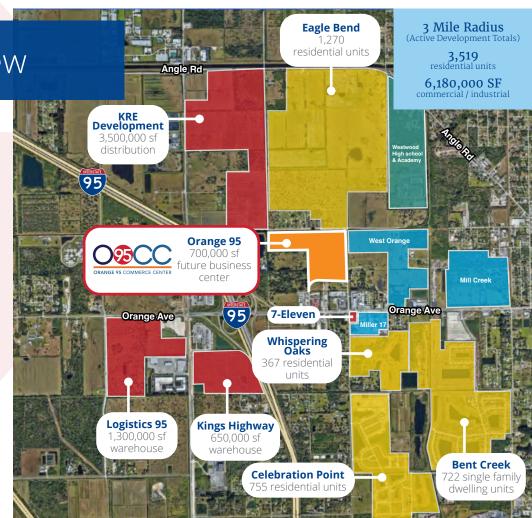

### O95CC Overview

#### **Orange 95 Commerce Center**

is a Class A Institutional-Quality Light Industrial, Manufacturing & Distribution Center located in St. Lucie County. The development covers 61 acres and has been approved for over 700,000 SF of industrial development. It is one of the few locations in South Florida that offers a variety of options for businesses, including Built-to-Suit (BTS) Sales, warehouse leases, and industrially zoned land for sale.