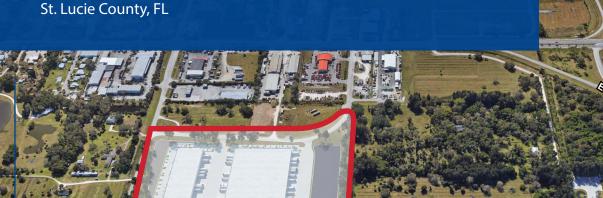

# Orange 95 Commerce Center

Class A Institutional-Quality Light Industrial, Manufacturing & Distribution Center

#### **Orange 95 Commerce Center**

is a Class A Institutional-Quality Light Industrial, Manufacturing & Distribution Center located in St. Lucie County. The development covers 61 acres and has been approved for over 700,000 SF of industrial development. It is one of the few locations in South Florida that offers a variety of options for businesses, including Built-to-Suit (BTS) Sales, warehouse leases, and industrially zoned land for sale.