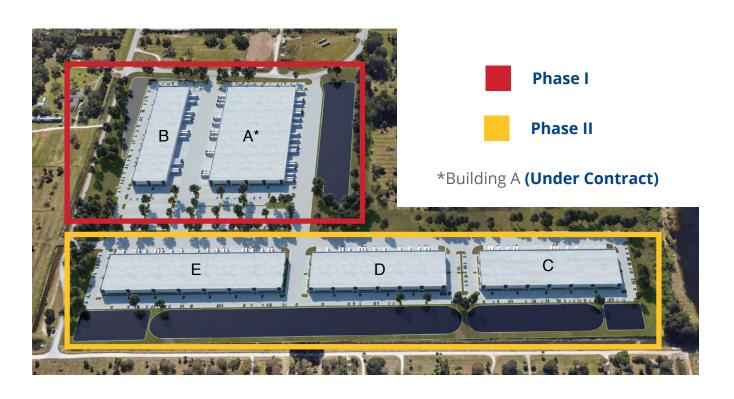

#### **All Buildings:**

Loading dock height and grade level available

#### **Building A:**

**Under Contract\*** 

| Building                                 | A*          | В           | С           | D           | E           |
|------------------------------------------|-------------|-------------|-------------|-------------|-------------|
| Building Size SF                         | 108,000     | 125,000     | 121,875     | 110,733     | 142,514     |
| Building (L X W)                         | 400' x 270' | 625' x 200' | 609' x 200' | 554' x 200' | 712' x 200' |
| Column Spacing,<br>54'x50', 60 Speed Bay | $\bigcirc$  | $\bigcirc$  | $\bigcirc$  | $\bigcirc$  | $\bigcirc$  |
| Clear Height (FT)                        | 32          | 32          | 32          | 32          | 32          |
| Auto Parking per<br>1,000 SF             | 2.30        | 0.94        | 1.7         | 1.45        | 1.27        |
| Auto Parking Total<br>Available          | 259         | 236         | 215         | 173         | 195         |
| Floor Slab (7" & 4000<br>PSI)            | $\bigcirc$  | $\bigcirc$  | $\bigcirc$  | $\bigcirc$  | $\bigcirc$  |
| Power to Suit                            | $\bigcirc$  | $\bigcirc$  | $\bigcirc$  | $\bigcirc$  | $\bigcirc$  |
| Fire Sprinklers - ESF                    | $\bigcirc$  | $\bigcirc$  | $\bigcirc$  | $\bigcirc$  | $\bigcirc$  |